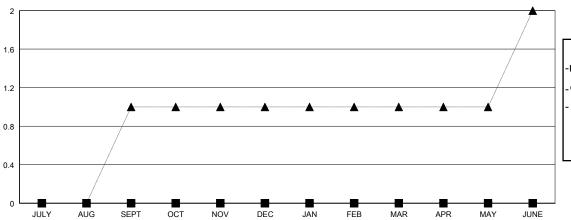

# LOCATION PENNSYLVANIA

| -                        |               |           |               | -                        |
|--------------------------|---------------|-----------|---------------|--------------------------|
|                          | Club          | os        |               |                          |
|                          |               |           |               |                          |
| QUARTER                  | NEW CLUB GOAL | NEW CLUBS | DROPPED CLUBS | QUARTER                  |
| JULY/AUG/SEPT            | 0             | 0         | 1             | JULY/AUG/SEPT            |
| OCT/NOV/DEC  JAN/FEB/MAR | 0             | 0         | 0             | OCT/NOV/DEC  JAN/FEB/MAR |
| APR/MAY/JUNE             | 0             | 0         | 0             | APR/MAY/JUNE             |

### GOALS AND ACTUAL NEW CLUBS CUMULATIVE

CURRENT YEAR GOALS FOR NEW CLUBS CURRENT YEAR ACTUAL NEW CLUBS

LAST YEAR ACTUAL NEW CLUBS