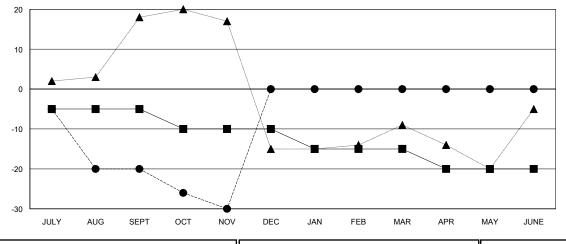

| Members       |                           |                         |                                              |  |  |
|---------------|---------------------------|-------------------------|----------------------------------------------|--|--|
|               | RESULTS F                 | FOR 2018-2019           |                                              |  |  |
| QUARTER       | MEMBER GROWTH NET<br>GOAL | MEMBER GROWTH<br>ACTUAL | DROPPED MEMBERS ACTUAL (including transfers) |  |  |
| JULY/AUG/SEPT | -5                        | 9                       | 26                                           |  |  |
| OCT/NOV/DEC   | -5                        | 10                      | 19                                           |  |  |
| JAN/FEB/MAR   | -5                        | 0                       | 0                                            |  |  |
| APR/MAY/JUNE  | -5                        | 0                       | 0                                            |  |  |

#### GOALS AND ACTUAL MEMBERS CUMULATIVE

MEMBER GROWTH NET GOAL MEMBER GROWTH ACTUAL

LAST YEAR MEMBERSHIP ACTUAL

**DROPPED MEMBERS** DECEASED 12 12 CLUB CANCELLED 21 OTHER 45 **TOTAL** 

| 9 CLUBS OF 41 ADDED 1 OR MORE |  |
|-------------------------------|--|
| NEW MEMBERS                   |  |